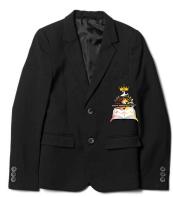

## OUTERWEAR

BLAZER

WARM UP SET

# OUTERWEAR

WARM UP SET

BLAZER

| Performing Arts Uniforms |                                                                                                                                                                                                                                                                                     |                                                                                                                                                                                                                                                                                                                                     |  |  |
|--------------------------|-------------------------------------------------------------------------------------------------------------------------------------------------------------------------------------------------------------------------------------------------------------------------------------|-------------------------------------------------------------------------------------------------------------------------------------------------------------------------------------------------------------------------------------------------------------------------------------------------------------------------------------|--|--|
|                          | Female Scholars                                                                                                                                                                                                                                                                     | Male Scholars                                                                                                                                                                                                                                                                                                                       |  |  |
| Grades K-1               | Yellow Camisole Leotard w/ logo<br>X-Back Camisole Black Leotard<br>Faux Wrapped Black Ballet Skirt w/<br>logo<br>Skin colored convertible tights (2)<br>Black stirrup tights (2)<br>Brown Biker Shorts (1)<br>Black Biker shorts (1)<br>Plain Black Leggings w/ school logo<br>(1) | Yellow Short Sleeve<br>Compression Shirt w/ logo<br>Yellow Sleeveless<br>Compression Shirt w/ logo<br>Black Compression Shirt<br>Plain Black athletic joggers<br>Plain Black athletic shorts<br>Plain Black athletic shorts<br>Plain Black <sup>3</sup> / <sub>4</sub> compression<br>tights<br>Plain Black ankle/mid-crew<br>socks |  |  |
| Grades 2-5               | Watermelon Wide Camisole Strappy<br>Leotard w/ logo<br>Black Leotard<br>Faux Wrapped Black Ballet Skirt (1)<br>Skin colored convertible tights (2)<br>Black Stirrup Tights (2)<br>Brown Biker Shorts (1)<br>Black Biker shorts (1)<br>Plain Black Leggings w/ school logo<br>(2)    | Red Short Sleeve<br>Compression Shirt w/ logo<br>Red Sleeveless<br>Compression Shirt w/ logo<br>Black Compression Muscle<br>Tank<br>Plain Black athletic joggers<br>Plain Black athletic shorts<br>Plain Black 3 <sup>4</sup> compression<br>tights<br>Plain Black ankle/mid-crew<br>socks                                          |  |  |
| Footwear                 | Pink Canvas Split Sole Cross-strapped<br>ballet slippers<br>Tan canvas split sole Jazz shoes                                                                                                                                                                                        | Black Canvas Split Sole<br>Cross-strapped ballet<br>slippers<br>Black Leather Split Sole<br>Jazz shoes                                                                                                                                                                                                                              |  |  |