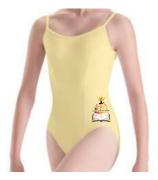

### FEMALE PERFORMING ARTS UNIFORMS

YELLOW CAMISOLE LEOTARD Grades K-1 \$30.00

RED CAMISOLE LEOTARD Grades 2-5 \$30.00

BLACK CAMISOLE LEOTARD Grades K-12 \$30.00

SKIN COLORED CONVERTIBLE TIGHTS \$15.00

BLACK STIRRUP TIGHTS \$15.00