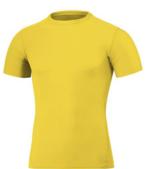

### MALE ACADEMIC UNIFORMS

\$20.00

\$20.00

RED S/S \$20.00

Scholar's may wear long sleeves in the respective colors during the winter months

KHAKI SHORTS No Cargos, must be uniform material

KHAKI PANTS No cargos