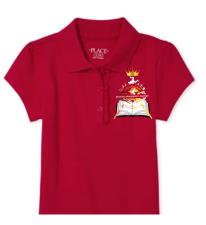

### FEMALE ACADEMIC UNIFORMS

BURGUNDY S/S \$20.00

LIGHT YELLOW S/S \$20.00

RED S/S \$20.00

KHAKI STRETCH BOW POCKET SCOOTER

\$20.00

**KHAKI SHORTS** No Cargos, must be uniform material

KHAKI PANTS No cargos or jeggings