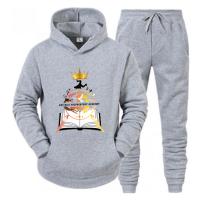

# OUTERWEAR

WARM UP SET

BLAZER

| Performing Arts Uniforms |                                                                                                                                                                                                                                                                                     |                                                                                                                                                                                                                                                                                                                                     |  |  |
|--------------------------|-------------------------------------------------------------------------------------------------------------------------------------------------------------------------------------------------------------------------------------------------------------------------------------|-------------------------------------------------------------------------------------------------------------------------------------------------------------------------------------------------------------------------------------------------------------------------------------------------------------------------------------|--|--|
|                          | Female Scholars                                                                                                                                                                                                                                                                     | Male Scholars                                                                                                                                                                                                                                                                                                                       |  |  |
| Grades K-1               | Yellow Camisole Leotard w/ logo<br>X-Back Camisole Black Leotard<br>Faux Wrapped Black Ballet Skirt w/<br>logo<br>Skin colored convertible tights (2)<br>Black stirrup tights (2)<br>Brown Biker Shorts (1)<br>Black Biker shorts (1)<br>Plain Black Leggings w/ school logo<br>(1) | Yellow Short Sleeve<br>Compression Shirt w/ logo<br>Yellow Sleeveless<br>Compression Shirt w/ logo<br>Black Compression Shirt<br>Plain Black athletic joggers<br>Plain Black athletic shorts<br>Plain Black athletic shorts<br>Plain Black <sup>3</sup> / <sub>4</sub> compression<br>tights<br>Plain Black ankle/mid-crew<br>socks |  |  |
| Grades 2-5               | Watermelon Wide Camisole Strappy<br>Leotard w/ logo<br>Black Leotard<br>Faux Wrapped Black Ballet Skirt (1)<br>Skin colored convertible tights (2)<br>Black Stirrup Tights (2)<br>Brown Biker Shorts (1)<br>Black Biker shorts (1)<br>Plain Black Leggings w/ school logo<br>(2)    | Red Short Sleeve<br>Compression Shirt w/ logo<br>Red Sleeveless<br>Compression Shirt w/ logo<br>Black Compression Muscle<br>Tank<br>Plain Black athletic joggers<br>Plain Black athletic shorts<br>Plain Black 3 <sup>4</sup> compression<br>tights<br>Plain Black ankle/mid-crew<br>socks                                          |  |  |
| Footwear                 | Pink Canvas Split Sole Cross-strapped<br>ballet slippers<br>Tan canvas split sole Jazz shoes                                                                                                                                                                                        | Black Canvas Split Sole<br>Cross-strapped ballet<br>slippers<br>Black Leather Split Sole<br>Jazz shoes                                                                                                                                                                                                                              |  |  |