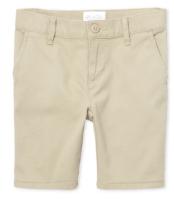

### FEMALE ACADEMIC UNIFORMS

BURGUNDY S/S \$20.00

LIGHT YELLOW S/S \$20.00

RED S/S \$20.00

KHAKI STRETCH BOW POCKET SCOOTER

\$20.00

**KHAKI SHORTS** No Cargos, must be uniform material

KHAKI PANTS No cargos or jeggings