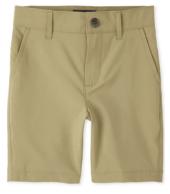

### FEMALE ACADEMIC UNIFORMS

BURGUNDY S/S \$20.00

LIGHT YELLOW S/S \$20.00

RED S/S \$20.00

KHAKI STRETCH BOW POCKET SCOOTER

\$20.00

**KHAKI SHORTS** No Cargos, must be uniform material

KHAKI PANTS No cargos or jeggings

### MALE ACADEMIC UNIFORMS

\$20.00

\$20.00

RED S/S \$20.00

Scholar's may wear long sleeves in the respective colors during the winter months

KHAKI SHORTS No Cargos, must be uniform material

KHAKI PANTS No cargos