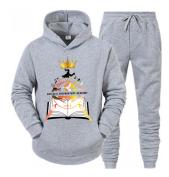

## OUTERWEAR

BLAZER

WARM UP SET

# OUTERWEAR

WARM UP SET

BLAZER

| Performing Arts Uniforms |                                                                                                                                                                                                                                                                                     |                                                                                                                                                                                                                                                                                                                                     |  |  |
|--------------------------|-------------------------------------------------------------------------------------------------------------------------------------------------------------------------------------------------------------------------------------------------------------------------------------|-------------------------------------------------------------------------------------------------------------------------------------------------------------------------------------------------------------------------------------------------------------------------------------------------------------------------------------|--|--|
|                          | Female Scholars                                                                                                                                                                                                                                                                     | Male Scholars                                                                                                                                                                                                                                                                                                                       |  |  |
| Grades K-1               | Yellow Camisole Leotard w/ logo<br>X-Back Camisole Black Leotard<br>Faux Wrapped Black Ballet Skirt w/<br>logo<br>Skin colored convertible tights (2)<br>Black stirrup tights (2)<br>Brown Biker Shorts (1)<br>Black Biker shorts (1)<br>Plain Black Leggings w/ school logo<br>(1) | Yellow Short Sleeve<br>Compression Shirt w/ logo<br>Yellow Sleeveless<br>Compression Shirt w/ logo<br>Black Compression Shirt<br>Plain Black athletic joggers<br>Plain Black athletic shorts<br>Plain Black athletic shorts<br>Plain Black <sup>3</sup> / <sub>4</sub> compression<br>tights<br>Plain Black ankle/mid-crew<br>socks |  |  |
| Grades 2-5               | Watermelon Wide Camisole Strappy<br>Leotard w/ logo<br>Black Leotard<br>Faux Wrapped Black Ballet Skirt (1)<br>Skin colored convertible tights (2)<br>Black Stirrup Tights (2)<br>Brown Biker Shorts (1)<br>Black Biker shorts (1)<br>Plain Black Leggings w/ school logo<br>(2)    | Red Short Sleeve<br>Compression Shirt w/ logo<br>Red Sleeveless<br>Compression Shirt w/ logo<br>Black Compression Muscle<br>Tank<br>Plain Black athletic joggers<br>Plain Black athletic shorts<br>Plain Black 3 <sup>4</sup> compression<br>tights<br>Plain Black ankle/mid-crew<br>socks                                          |  |  |
| Footwear                 | Pink Canvas Split Sole Cross-strapped<br>ballet slippers<br>Tan canvas split sole Jazz shoes                                                                                                                                                                                        | Black Canvas Split Sole<br>Cross-strapped ballet<br>slippers<br>Black Leather Split Sole<br>Jazz shoes                                                                                                                                                                                                                              |  |  |