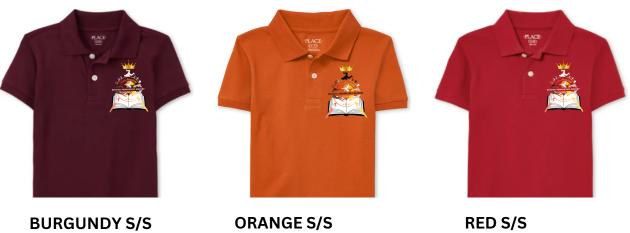

### FEMALE ACADEMIC UNIFORMS

BURGUNDY S/S \$20.00

LIGHT YELLOW S/S \$20.00

RED S/S \$20.00

KHAKI STRETCH BOW POCKET SCOOTER

\$20.00

**KHAKI SHORTS** No Cargos, must be uniform material

KHAKI PANTS No cargos or jeggings

### MALE ACADEMIC UNIFORMS

\$20.00

\$20.00

RED S/S \$20.00

Scholar's may wear long sleeves in the respective colors during the winter months

KHAKI SHORTS No Cargos, must be uniform material

KHAKI PANTS No cargos