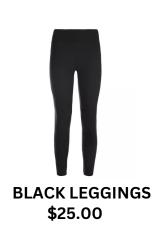

| Performing Arts Uniform Schedule |                                                                                                                                                                                              |                                                                                                                                                                                                                                                     |
|----------------------------------|----------------------------------------------------------------------------------------------------------------------------------------------------------------------------------------------|-----------------------------------------------------------------------------------------------------------------------------------------------------------------------------------------------------------------------------------------------------|
|                                  | Female Scholars                                                                                                                                                                              | Male Scholars                                                                                                                                                                                                                                       |
| Mondays &<br>Wednesdays          | <ul> <li>Grade Level Colored<br/>Leotard</li> <li>Skin Colored Convertible<br/>Tights</li> <li>Black faux wrap skirt</li> <li>Brown Biker Shorts</li> <li>Ballet &amp; Jazz shoes</li> </ul> | <ul> <li>Grade Level Colored<br/>short sleeve<br/>Compression Shirt</li> <li>Plain Black Joggers</li> <li>Ballet &amp; Jazz shoes</li> <li>Black ankle or crew<br/>socks</li> </ul>                                                                 |
| Tuesday &<br>Thursdays           | <ul> <li>Grade Level Colored<br/>Leotard</li> <li>Black Stirrups</li> <li>Black Biker Shorts</li> <li>Ballet &amp; Jazz shoes</li> </ul>                                                     | <ul> <li>Grade Level Colored<br/>sleeveless Compression<br/>Shirt</li> <li>Black athletic shorts</li> <li>Black <sup>3</sup>/<sub>4</sub> compression<br/>tights</li> <li>Ballet &amp; Jazz shoes</li> <li>Black ankle or crew<br/>socks</li> </ul> |
| Fridays                          | <ul> <li>Black Leotard</li> <li>Black Leggings</li> <li>Ballet &amp; Jazz Shoes</li> </ul>                                                                                                   | <ul> <li>Black compression shirt</li> <li>Plain Black Joggers</li> <li>Ballet &amp; Jazz Shoes</li> <li>Black ankle/Crew Socks</li> </ul>                                                                                                           |