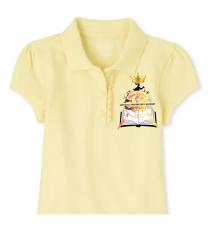

### FEMALE ACADEMIC UNIFORMS

BURGUNDY S/S \$20.00

LIGHT YELLOW S/S \$20.00

RED S/S \$20.00

KHAKI STRETCH BOW POCKET SCOOTER

\$20.00

**KHAKI SHORTS** No Cargos, must be uniform material

KHAKI PANTS No cargos or jeggings