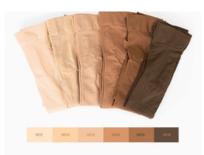

### FEMALE PERFORMING ARTS UNIFORMS

YELLOW CAMISOLE LEOTARD Grades K-1 \$30.00

RED CAMISOLE LEOTARD Grades 2-5 \$30.00

BLACK CAMISOLE LEOTARD Grades K-12 \$30.00

SKIN COLORED CONVERTIBLE TIGHTS \$15.00

BLACK STIRRUP TIGHTS \$15.00