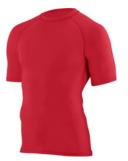

### MALE PERFORMING ARTS UNIFORMS

YELLOW SLEEVELESS COMPRESSION TANK Grades K-1 \$15.00

YELLOW S/S COMPRESSION SHIRT Grades K-1 \$15.00

RED SLEEVELESS COMPRESSION TANK Grades 2-5 \$15.00

RED S/S COMPRESSION Grades 2-5 \$15.00

BLACK S/S COMPRESSION SHIRT Grades K-12 \$15.00

BLACK COMPRESSION TIGHTS \$17.00

BLACK ATHLETIC SHORTS \$15.00

BLACK ATHLETIC JOGGERS \$32.00 BLACK LEATHER JAZZ SHOE \$45.00

BLACK CANVAS BALLET SHOE \$35.00