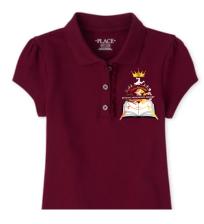

### FEMALE ACADEMIC UNIFORMS

BURGUNDY S/S \$20.00

LIGHT YELLOW S/S \$20.00

RED S/S \$20.00

KHAKI STRETCH BOW POCKET SCOOTER

\$20.00

**KHAKI SHORTS** No Cargos, must be uniform material

KHAKI PANTS No cargos or jeggings