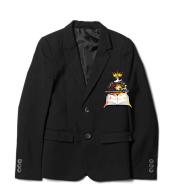

# OUTERWEAR

**BLAZER** 

**WARM UP SET** 

| Academic Uniforms |                                                                                                                                           |                                                                                                                                                            |  |
|-------------------|-------------------------------------------------------------------------------------------------------------------------------------------|------------------------------------------------------------------------------------------------------------------------------------------------------------|--|
|                   | Female Scholars                                                                                                                           | Male Scholars                                                                                                                                              |  |
| Polos             | Short Sleeve Red, Burgundy, Light Yellow w/ school Logo Long Sleeve Polo: Red, Burgundy w/ school logo                                    | Short Sleeve Polo: Red, Burgundy, Orange w/ school Logo Long Sleeve Polo: Red, Burgundy w/ school logo                                                     |  |
| Bottoms           | Khaki Stretch Double Pleated Scooter Khaki Shorts (no cargos,must be uniform material) Khaki Pants (no jeggings, must reach below ankles) | Khaki Shorts (no cargos,must<br>be uniform material, no<br>shorter than directly above<br>knee cap)<br>Khaki Pants (no cargos, must<br>reach below ankles) |  |
| Accessories       | Belt *Must be worn with pants and shorts                                                                                                  | Black Belt *Must be worn with pants and shorts                                                                                                             |  |
| Outerwear         | Blazer w/ Logo<br>Warm up Set                                                                                                             | Blazer w/ Logo<br>Warm up Set                                                                                                                              |  |