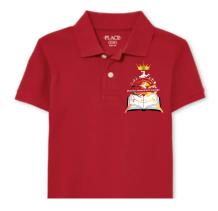

# MALE ACADEMIC UNIFORMS

BURGUNDY S/S \$20.00

**ORANGE S/S \$20.00** 

RED S/S \$20.00