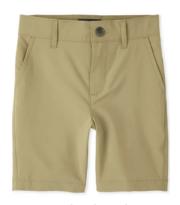

# FEMALE ACADEMIC UNIFORMS

BURGUNDY S/S \$20.00

LIGHT YELLOW S/S \$20.00

RED S/S \$20.00

KHAKI STRETCH TAB
DOUBLE PLEATED SCOOTER
\$ 20.00

**KHAKI SHORTS**No Cargos, must be uniform material

**KHAKI PANTS**No cargos or jeggings

#### Scholar's may wear long sleeves in the respective colors during the winter months

**KHAKI SHORTS**No Cargos, must be uniform material

KHAKI PANTS
No cargos