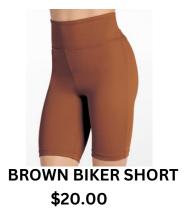

# OUTERWEAR

**BLAZER** 

**WARM UP SET** 

| Performing Arts Uniforms |                                                                                                                                                                                                                                                                                                    |                                                                                                                                                                                                                                                                                                                                                                                               |  |
|--------------------------|----------------------------------------------------------------------------------------------------------------------------------------------------------------------------------------------------------------------------------------------------------------------------------------------------|-----------------------------------------------------------------------------------------------------------------------------------------------------------------------------------------------------------------------------------------------------------------------------------------------------------------------------------------------------------------------------------------------|--|
|                          | Female scholars                                                                                                                                                                                                                                                                                    | Male Scholars                                                                                                                                                                                                                                                                                                                                                                                 |  |
|                          | <ul> <li>Tangerine Wide Strap Camisole Leotard</li> <li>Faux Wrapped Black Ballet Skirt</li> <li>Skin colored convertible tights (2)</li> <li>Black Stirrup Tights (2)</li> <li>Brown Biker Shorts (1)</li> <li>Black Biker shorts (1)</li> <li>Plain Black Leggings w/ school logo (1)</li> </ul> | <ul> <li>Orange Short Sleeve         Compression Shirt</li> <li>Orange sleeveless         compression shirt</li> <li>Black Compression         Muscle Tank</li> <li>Plain Black athletic         joggers</li> <li>Plain black athletic         shorts</li> <li>Plain Black <sup>3</sup>/<sub>4</sub>         compression tights</li> <li>Plain Black ankle/mid-         crew socks</li> </ul> |  |
| Footwear                 | Pink Canvas Split Sole Cross-<br>strapped ballet slippers<br>Tan canvas split sole Jazz<br>shoes                                                                                                                                                                                                   | Black Canvas Split Sole<br>Cross-strapped ballet<br>slippers<br>Black Leather Split Sole<br>Jazz shoes                                                                                                                                                                                                                                                                                        |  |

## FEMALE PERFORMING ARTS UNIFORMS

TANGERINE LEOTARD
Grades K-1
\$30.00

BLACK CAMISOLE LEOTARD
Grades K-12
\$30.00

SKIN COLORED
CONVERTIBLE TIGHTS
\$15.00

BLACK STIRRUP TIGHTS \$15.00

BLACK BIKER SHORT \$20.00