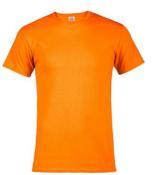

# MALE ACADEMIC UNIFORMS

BURGUNDY S/S \$20.00

**ORANGE S/S \$20.00** 

RED S/S \$20.00