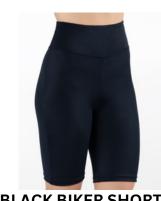

## FEMALE PERFORMING ARTS UNIFORMS

TANGERINE LEOTARD
Grades K-1
\$30.00

BLACK CAMISOLE LEOTARD
Grades K-12
\$30.00

SKIN COLORED
CONVERTIBLE TIGHTS
\$15.00

BLACK STIRRUP TIGHTS \$15.00

BLACK BIKER SHORT \$20.00