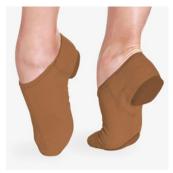

| Black Canvas Split Sole<br>Cross-strapped ballet<br>slippers<br>Black Leather Split Sole<br>Jazz shoes                                                                                                                                                                                                                                                                                        |  |

## FEMALE PERFORMING ARTS UNIFORMS



TANGERINE LEOTARD
Grades K-1
\$30.00



BLACK CAMISOLE LEOTARD
Grades K-12
\$30.00



SKIN COLORED
CONVERTIBLE TIGHTS
\$15.00



BLACK STIRRUP TIGHTS \$15.00



BLACK BIKER SHORT \$20.00





\$25.00





TAN CANVAS JAZZ SHOE \$45.00



PINK CANVAS BALLET SHOE \$35.00

### MALE PERFORMING ARTS UNIFORMS



ORANGE SLEEVELESS
COMPRESSION TANK
Grades K-1
\$15.00



ORANGE S/S
COMPRESSION SHIRT
Grades K-1
\$15.00



BLACK S/S COMPRESSION SHIRT Grades K-12 \$15.00



BLACK COMPRESSION TIGHTS

\$17.00





BLACK CANVAS BALLET SHOE \$35.00



BLACK LEATHER JAZZ SHOE \$45.00

| Performing Arts Uniform Schedule |                                                                                                                                                                                      |