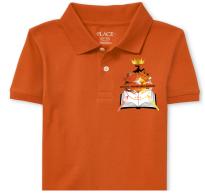

# MALE ACADEMIC UNIFORMS

BURGUNDY S/S \$20.00

**ORANGE S/S \$20.00** 

RED S/S \$20.00