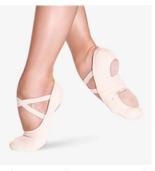

| Black Canvas Split Sole<br>Cross-strapped ballet<br>slippers<br>Black Leather Split Sole<br>Jazz shoes                                                                                                                                                                                                                                                                                        |  |

## FEMALE PERFORMING ARTS UNIFORMS



TANGERINE LEOTARD
Grades K-1
\$30.00



BLACK CAMISOLE LEOTARD
Grades K-12
\$30.00



SKIN COLORED
CONVERTIBLE TIGHTS
\$15.00



BLACK STIRRUP TIGHTS \$15.00



BLACK BIKER SHORT \$20.00





\$25.00





TAN CANVAS JAZZ SHOE \$45.00



PINK CANVAS BALLET SHOE \$35.00

### MALE PERFORMING ARTS UNIFORMS



ORANGE SLEEVELESS
COMPRESSION TANK
Grades K-1
\$15.00



ORANGE S/S
COMPRESSION SHIRT
Grades K-1
\$15.00



BLACK S/S COMPRESSION SHIRT Grades K-12 \$15.00



BLACK COMPRESSION TIGHTS

\$17.00





BLACK CANVAS BALLET SHOE \$35.00



BLACK LEATHER JAZZ SHOE \$45.00

| Performing Arts Uniform Schedule |                                                                                                                                                                                      |