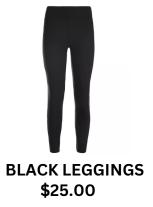

## FEMALE PERFORMING ARTS UNIFORMS

TANGERINE LEOTARD
Grades K-1
\$30.00

BLACK CAMISOLE LEOTARD
Grades K-12
\$30.00

SKIN COLORED
CONVERTIBLE TIGHTS
\$15.00

BLACK STIRRUP TIGHTS \$15.00

BLACK BIKER SHORT \$20.00