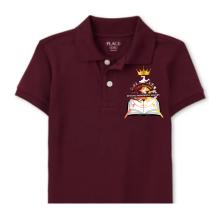

# FEMALE ACADEMIC UNIFORMS

BURGUNDY S/S \$20.00

LIGHT YELLOW S/S \$20.00

RED S/S \$20.00

KHAKI STRETCH TAB
DOUBLE PLEATED SCOOTER
\$ 20.00

**KHAKI SHORTS**No Cargos, must be uniform material

**KHAKI PANTS**No cargos or jeggings